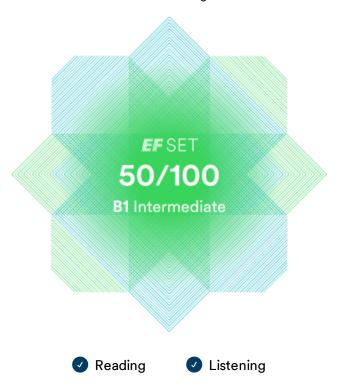

The achieved English level is 50/100 on the EF SET score scale and B1 Intermediate according to the Common European Framework of Reference (CEFR). The EF SET score is calculated as an average of the reading and listening scores.