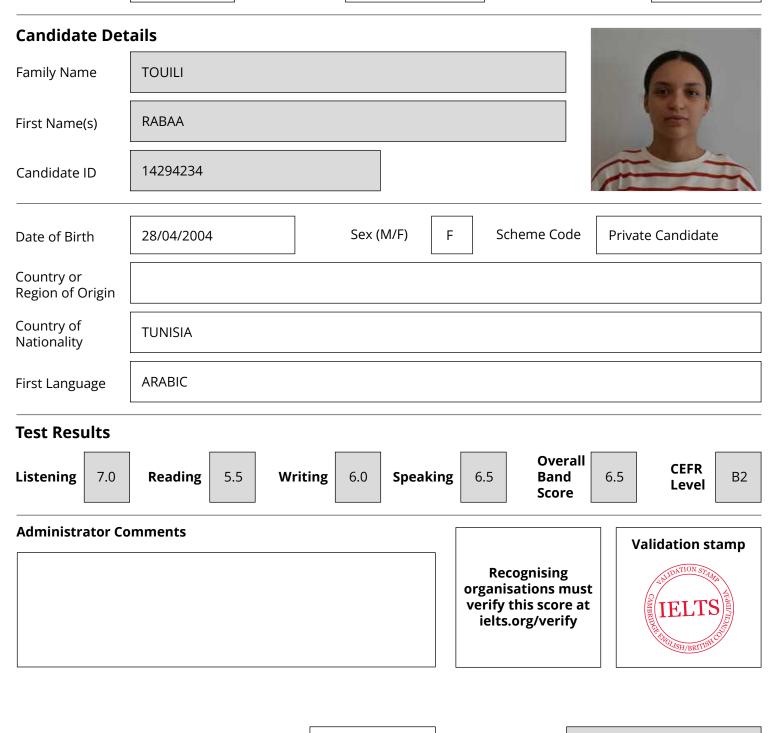

## **Test Report Form**

**ACADEMIC** 

**NOTE** 

Admission to undergraduate and post graduate courses should be based on the ACADEMIC Reading and Writing Modules.

GENERAL TRAINING Reading and Writing Modules are **not** designed to test the full range of language skills required for academic purposes.

It is recommended that the candidate's language ability as indicated in this Test Report Form be re-assessed **after two years** from the date of the test. To find out more about IELTS, IELTS band scores and the CEFR levels, please visit ielts.org/scores

Centre Number Date Candidate Number 500677 TN001 26/MAY/2024





Date



27/05/2024



Test Report

Form Number

24TN500677TOUR001A