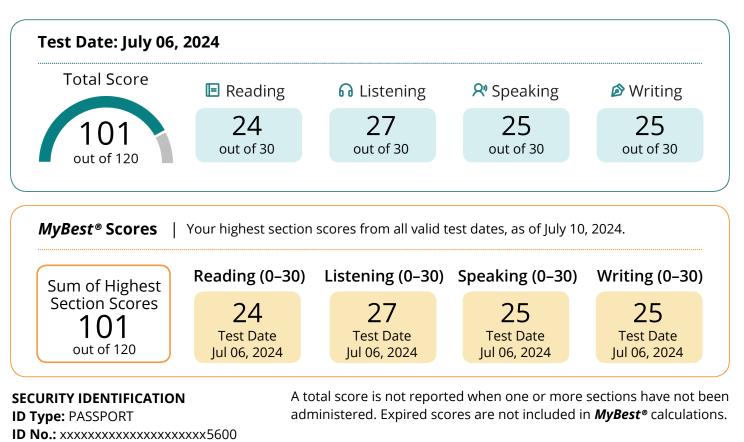

Test Date: July 06, 2024GendeAppointment #: 5738 2072 4008 7126Date oNative Language: ArabicCountreTest Center Country: TunisiaTest Center: STN10298A - AMIDEAST -Tunisia

Gender: Male Date of Birth: September 28, 2005 Country of Birth: Tunisia

#### Khedhri, Ahmed

**Test Date:** July 06, 2024 **Appointment #:** 5738 2072 4008 7126