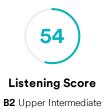

The achieved English level is 57/100 on the EF SET score scale and B2 Upper Intermediate according to the Common European Framework of Reference (CEFR). The EF SET score is calculated as an average of the reading and listening scores.