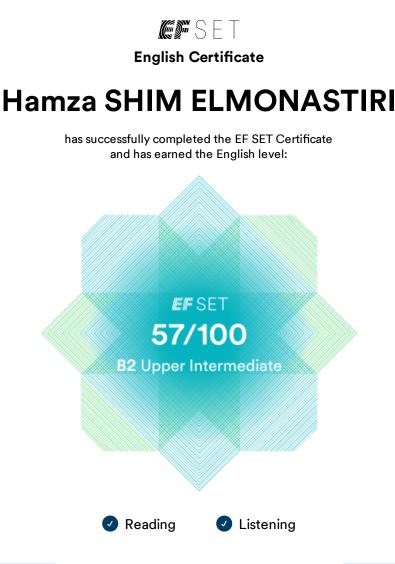

The achieved English level is 57/100 on the EF SET score scale and B2 Upper Intermediate according to the Common European Framework of Reference (CEFR). The EF SET score is calculated as an average of the reading and listening scores.