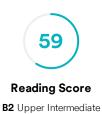

The achieved English level is 57/100 on the EF SET score scale and B2 Upper Intermediate according to the Common European Framework of Reference (CEFR). The EF SET score is calculated as an average of the reading and listening scores.